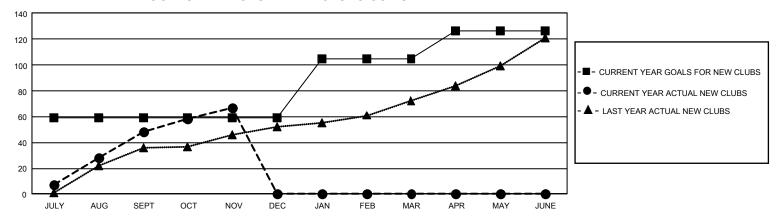

## GMT Constitutional Area 6 - S, Group A

REPORT DOES NOT INCLUDE CLUBS IN UNDISTRICTED AREAS.

| Clubs                 |               |           |               | Members               |                          |                         |                                                    |
|-----------------------|---------------|-----------|---------------|-----------------------|--------------------------|-------------------------|----------------------------------------------------|
| RESULTS FOR 2024-2025 |               |           |               | RESULTS FOR 2024-2025 |                          |                         |                                                    |
| QUARTER               | NEW CLUB GOAL | NEW CLUBS | DROPPED CLUBS | QUARTER MI            | EMBER GROWTH NET<br>GOAL | MEMBER GROWTH<br>ACTUAL | DROPPED MEMBERS<br>ACTUAL (including<br>transfers) |
| JULY/AUG/SEPT         | 177           | 48        | 18            | JULY/AUG/SEP1         | Т 1099                   | 3,065                   | 1,754                                              |
| OCT/NOV/DEC           | 0             | 19        | 3             | OCT/NOV/DEC           | 720                      | 1,338                   | 796                                                |
| JAN/FEB/MAR           | 138           | 0         | 0             | JAN/FEB/MAR           | 858                      | 0                       | 0                                                  |
| APR/MAY/JUNE          | 63            | 0         | 0             | APR/MAY/JUNE          | 598                      | 0                       | 0                                                  |

## GOALS AND ACTUAL NEW CLUBS CUMULATIVE