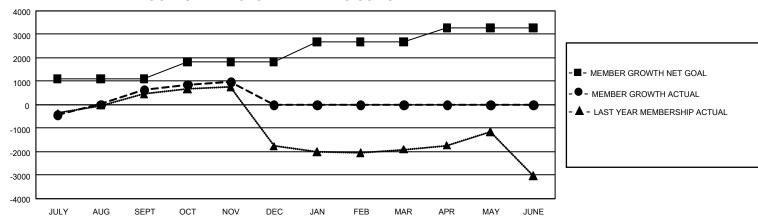

## GMT Constitutional Area 6 - S, Group A

REPORT DOES NOT INCLUDE CLUBS IN UNDISTRICTED AREAS.

| Clubs                 |               |           |               | Members               |                          |                         |                                                    |
|-----------------------|---------------|-----------|---------------|-----------------------|--------------------------|-------------------------|----------------------------------------------------|
| RESULTS FOR 2024-2025 |               |           |               | RESULTS FOR 2024-2025 |                          |                         |                                                    |
| QUARTER               | NEW CLUB GOAL | NEW CLUBS | DROPPED CLUBS | QUARTER MI            | EMBER GROWTH NET<br>GOAL | MEMBER GROWTH<br>ACTUAL | DROPPED MEMBERS<br>ACTUAL (including<br>transfers) |
| JULY/AUG/SEPT         | 177           | 48        | 18            | JULY/AUG/SEP1         | Т 1099                   | 3,065                   | 1,754                                              |
| OCT/NOV/DEC           | 0             | 19        | 3             | OCT/NOV/DEC           | 720                      | 1,338                   | 796                                                |
| JAN/FEB/MAR           | 138           | 0         | 0             | JAN/FEB/MAR           | 858                      | 0                       | 0                                                  |
| APR/MAY/JUNE          | 63            | 0         | 0             | APR/MAY/JUNE          | 598                      | 0                       | 0                                                  |

## GOALS AND ACTUAL MEMBERS CUMULATIVE

| DROPPED CLUBS: 21 |       | 474 CLUBS OF 1,538 ADDED 1<br>OR MORE NEW MEMBERS | GENDER DISTRIBUTION         |                 |  |
|-------------------|-------|---------------------------------------------------|-----------------------------|-----------------|--|
|                   |       |                                                   | MALE                        | 31,242 (75.44%) |  |
|                   |       |                                                   | FEMALE                      | 10,162 (24.54%) |  |
| DROPPED MEMBERS   |       |                                                   | NON BINARY                  | 0 (0.00%)       |  |
| DECEASED          | 26    |                                                   | PREFER NOT TO ANSWER        | 8 (0.02%)       |  |
| CLUB CANCELLED    | 373   |                                                   | TOTAL FAMILY UNIT MEMBERS 0 |                 |  |
| OTHER             | 2,140 | CLICK HERE FOR                                    |                             |                 |  |
| TOTAL             | 2,539 | CUMULATIVE MEMBERSHIP DATA                        | FAMILY MEMBERS PAYING HA    | LF DUES 0       |  |